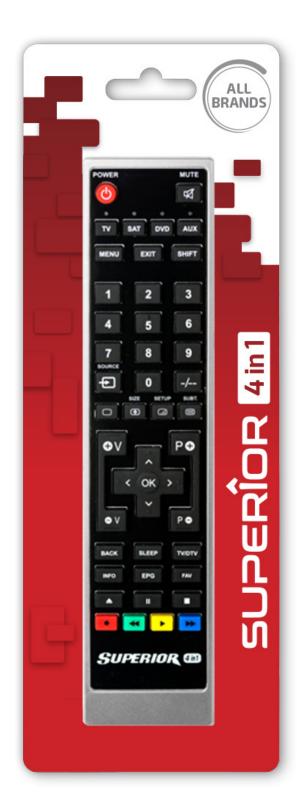

## SUPERIOR CLASSIC

TYPE PC programmable remote control

ITEM Superior Classic 4IN1

**DESCRIPTION** Very easy programming, it offers

world's best compatibility. Controls all sets, either audio or video: TV/TDT/SAT/DVD/BLURAY/PROJECTORS/SOUNDBAR/VCR and most Hi-Fi.
Never obsolete since database is updated every working day.
It can control up to 2 sets