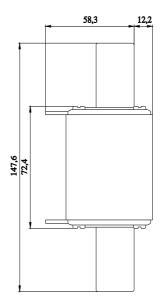

## 3NA7260

LV HRC fuse element, NH2, In: 400 A, gG, Un AC: 500 V, Un DC: 440 V, Combined indicator, live grip lugs

| Model                                                                                  |                                     |                                |
|----------------------------------------------------------------------------------------|-------------------------------------|--------------------------------|
| product brand name                                                                     | SENTRON                             |                                |
| product designation                                                                    | LV HRC fuse link                    |                                |
| design of the product                                                                  | With blade contacts                 |                                |
| design of an identification indicator                                                  | Combination alarms                  |                                |
| design of the switching contact                                                        | Non-corroding, silver-plated        |                                |
| design of the fuse link                                                                | LV HRC fuse link                    |                                |
| General technical data                                                                 |                                     |                                |
| size of fuse system according to EN 60269-1                                            | NH2                                 |                                |
| operating class of the fuse link                                                       | gG                                  |                                |
| mounting type                                                                          | non-insulated grip lugs             |                                |
| type of voltage of the operating voltage                                               | AC/DC                               |                                |
| supply voltage                                                                         |                                     |                                |
| at AC rated value                                                                      | 500 V                               |                                |
| • at DC                                                                                | 440 V                               |                                |
| Protection class                                                                       |                                     |                                |
| protection class IP                                                                    | IP20, with connected conductors     |                                |
| Switching capacity                                                                     |                                     |                                |
| switching capacity current                                                             |                                     |                                |
| <ul> <li>at DC according to IEC 60947-2 rated value</li> </ul>                         | 25 kA                               |                                |
| <ul> <li>according to IEC 60947-2 rated value</li> </ul>                               | 120 kA                              |                                |
| Dissipation                                                                            |                                     |                                |
| power loss [W]                                                                         | 29 W                                |                                |
| power loss [W] for rated value of the current at AC in hot<br>operating state per pole | 29 W                                |                                |
| Mechanical Design                                                                      |                                     |                                |
| width of the enclosure                                                                 | 57.8 mm                             |                                |
| mounting position                                                                      | Any, preferably vertical            |                                |
| net weight                                                                             | 652 g                               |                                |
| Environmental conditions                                                               |                                     |                                |
| ambient temperature during operation                                                   |                                     |                                |
| • minimum                                                                              | -5 °C                               |                                |
| • maximum                                                                              | 40 °C                               |                                |
| environmental category                                                                 | -20 to +50 at 95% relative humidity |                                |
| environmental category during storage                                                  | 90% at 20°C                         |                                |
| Certificates                                                                           |                                     |                                |
| reference code according to IEC 81346-2                                                | FC                                  |                                |
| General Product Approval                                                               |                                     | Declaration of Con-<br>formity |