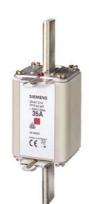

## 3NA7260

LV HRC fuse element, NH2, In: 400 A, gG, Un AC: 500 V, Un DC: 440 V, Combined indicator, live grip lugs

| Model                                                                                  |                                     |                                |
|----------------------------------------------------------------------------------------|-------------------------------------|--------------------------------|
| product brand name                                                                     | SENTRON                             |                                |
| product designation                                                                    | LV HRC fuse link                    |                                |
| design of the product                                                                  | With blade contacts                 |                                |
| design of an identification indicator                                                  | Combination alarms                  |                                |
| design of the switching contact                                                        | Non-corroding, silver-plated        |                                |
| design of the fuse link                                                                | LV HRC fuse link                    |                                |
| General technical data                                                                 |                                     |                                |
| size of fuse system according to EN 60269-1                                            | NH2                                 |                                |
| operating class of the fuse link                                                       | gG                                  |                                |
| mounting type                                                                          | non-insulated grip lugs             |                                |
| type of voltage of the operating voltage                                               | AC/DC                               |                                |
| supply voltage                                                                         |                                     |                                |
| at AC rated value                                                                      | 500 V                               |                                |
| • at DC                                                                                | 440 V                               |                                |
| Protection class                                                                       |                                     |                                |
| protection class IP                                                                    | IP20, with connected conductors     |                                |
| Switching capacity                                                                     |                                     |                                |
| switching capacity current                                                             |                                     |                                |
| <ul> <li>at DC according to IEC 60947-2 rated value</li> </ul>                         | 25 kA                               |                                |
| <ul> <li>according to IEC 60947-2 rated value</li> </ul>                               | 120 kA                              |                                |
| Dissipation                                                                            |                                     |                                |
| power loss [W]                                                                         | 29 W                                |                                |
| power loss [W] for rated value of the current at AC in hot<br>operating state per pole | 29 W                                |                                |
| Mechanical Design                                                                      |                                     |                                |
| width of the enclosure                                                                 | 57.8 mm                             |                                |
| mounting position                                                                      | Any, preferably vertical            |                                |
| net weight                                                                             | 652 g                               |                                |
| Environmental conditions                                                               |                                     |                                |
| ambient temperature during operation                                                   |                                     |                                |
| • minimum                                                                              | -5 °C                               |                                |
| • maximum                                                                              | 40 °C                               |                                |
| environmental category                                                                 | -20 to +50 at 95% relative humidity |                                |
| environmental category during storage                                                  | 90% at 20°C                         |                                |
| Certificates                                                                           |                                     |                                |
| reference code according to IEC 81346-2                                                | FC                                  |                                |
| General Product Approval                                                               |                                     | Declaration of Con-<br>formity |