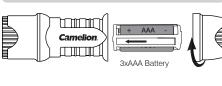

# **Main Features**

- 40 Lumens Extra bright white LED
- Up To 40 Hrs continuous lighting\*
- · Heavy Duty Rubberized Case
- Non-Slip Comfortable Grip
- Shockproof up to 3m drop height
- Water-Resistant (IPX6\*\*) with O-Ring And Sealed Switch
- Never Replace LED up to 100,000 hr lifetime
- Shatterproof Optical Lens
- Non-Toxic Materials
- Push Button Switch
- · End Strap For Easy Carrying
- Exclusive Design
- Battery: 3\* AAA (1.5V) Batteries.