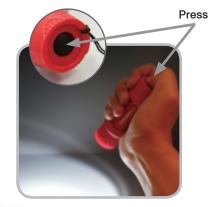

## **Directions**

# **Main Features**

- 40 Lumens Extra bright white LED
- Up To 40 Hrs continuous lighting\*
- · Heavy Duty Rubberized Case
- Non-Slip Comfortable Grip
- Shockproof up to 3m drop height
- Water-Resistant (IPX6\*\*) with O-Ring And Sealed Switch
- Never Replace LED up to 100,000 hr lifetime
- Shatterproof Optical Lens
- Non-Toxic Materials
- Push Button Switch
- · End Strap For Easy Carrying
- Exclusive Design
- Battery: 3\* AAA (1.5V) Batteries.