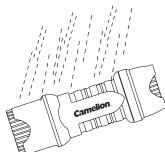

# **Main Features**

- 40 Lumens Extra bright white LED
- Up To 40 Hrs continuous lighting\*
- · Heavy Duty Rubberized Case
- Non-Slip Comfortable Grip
- Shockproof up to 3m drop height
- Water-Resistant (IPX6\*\*) with O-Ring And Sealed Switch
- Never Replace LED up to 100,000 hr lifetime
- Shatterproof Optical Lens
- Non-Toxic Materials
- Push Button Switch
- · End Strap For Easy Carrying
- Exclusive Design
- Battery: 3\* AAA (1.5V) Batteries.

Water-Resistant

FRAL ANN 1009 Camelion ©2008 All Rights Reserved Contents do not constitute a warranty