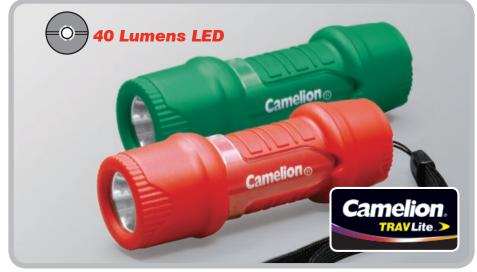

# Camelion. TRAVLice...> **Pocket Flashlight**

#### HP7011

What: This TRAVLite flashlight is powered by 3 AAA size batteries and uses an ultra shock resistant TPE (Thermoplastic Elastomer) casing. A high lumens beam and durable LED chip ensures outstanding, reliable performance. It is the ideal choice for both traveling and domestic activities. TRAVLite flashlights are specially designed to work well in demanding situations, such as when camping or in outdoors environments.

#### **Available Colors**

Red Green

# **Main Features**

- 40 Lumens Extra bright white LED
- Up To 40 Hrs continuous lighting\*
- · Heavy Duty Rubberized Case
- Non-Slip Comfortable Grip
- Shockproof up to 3m drop height
- Water-Resistant (IPX6\*\*) with O-Ring And Sealed Switch
- Never Replace LED up to 100,000 hr lifetime
- Shatterproof Optical Lens
- Non-Toxic Materials
- Push Button Switch
- · End Strap For Easy Carrying
- Exclusive Design
- Battery: 3\* AAA (1.5V) Batteries.