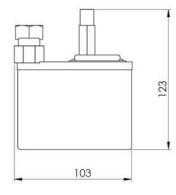

#### **TECHNICAL DATA**

- Pressure range between 1 and 5 bar
- 2x cable gland Ø 5-9mm
- G ¼" pipe thread
- Meets the requirements for CE

#### **DIMENSION/WEIGHT**

- Packaging dimensions: 130 x 105 x 65 mm
  - 5.1 x 4.2 x 2.6 in
- Total weight:

5.1 x 4.2 x 2.6 in 0.5 kg / 1 lbs

BERNT LORENTZ GmbH & Co. KG Kroegerskoppel 7, 24558 Henstedt-Ulzburg, Germany, Tel +49 (0)4193 7548-0, Fax -29, www.lorentz.de