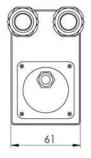

#### **TECHNICAL DATA**

- Pressure range between 1 and 5 bar
- 2x cable gland Ø 5-9mm
- G ¼" pipe thread
- Meets the requirements for CE

#### **DIMENSION/WEIGHT**

- Packaging dimensions: 130 x 105 x 65 mm
  - 5.1 x 4.2 x 2.6 in
- Total weight:

5.1 x 4.2 x 2.6 in 0.5 kg / 1 lbs

BERNT LORENTZ GmbH & Co. KG Kroegerskoppel 7, 24558 Henstedt-Ulzburg, Germany, Tel +49 (0)4193 7548-0, Fax -29, www.lorentz.de